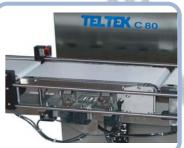

## Checkweigher CBO

The Teltek designed precision engineered Teltek designed C80 weigh platform guarantees weight stability, accuracy and repeatability. Available fabricated in stainless steel, IP66 with conveyors driven by virtually maintenance free brushless DC motors.

The Teltek weighing mechanism is easy to clean with quick release tool free belt

release and incorporates an open designed stainless steel corrosion free load cell guaranteeing longevity and trouble free weighing.