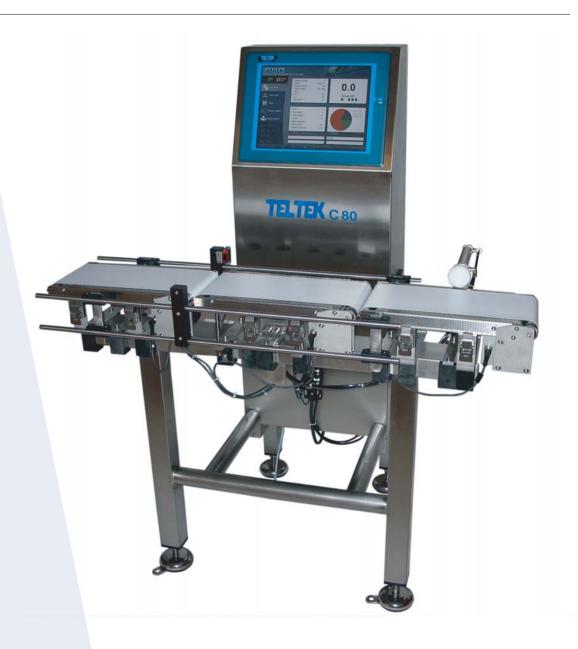

Teltek C80 is a PC based windows XP in line checkweigher featuring a high specification 15" touch screen display for ease of use and maximum operator flexibility.

Designed and manufactured to the highest engineering standard with inherent reliability and longevity for use in tough, hostile environments.

## Checkweigher CBO

The Teltek designed precision engineered Teltek designed C80 weigh platform guarantees weight stability, accuracy and repeatability. Available fabricated in stainless steel, IP66 with conveyors driven by virtually maintenance free brushless DC motors.

The C80 offers a range of belt sizes and reject devices to suit customer specific needs including Air Blast, Pusher, Single or Double Flipper/Divert Arm and Drop Flap.

The Teltek C80 is feature packed with wide ranging Networking, Feedback and Communications capabilities, (wired or wireless) giving management and operators total control over their checkweighing. A Metal Detector Integral Combination unit is also available. Up to four parallel weighing systems can be controlled by one display and software programme.

## **Specifications**

Weight Capacity: from 15-2500 gram or 15-5000 gram

Accuracy: from 0,1 gram

Speed: maximum 500ppm (depending on pack size)

Weigh Platform: Teltek C

**Display**: 15" Touch screen

PLU/Programmable memory: 1000 (expandable