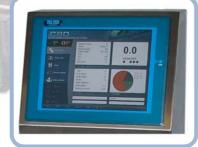

Teltek C80 is a PC based windows XP in line checkweigher featuring a high specification 15" touch screen display for ease of use and maximum operator flexibility.

Designed and manufactured to the highest engineering standard with inherent reliability and longevity for use in tough, hostile environments.

## **Specifications**

Weight Capacity: from 15-2500 gram or 15-5000 gram

Accuracy: from 0,1 gram

Speed: maximum 500ppm (depending on pack size)

Weigh Platform: Teltek C

**Display**: 15" Touch screen

PLU/Programmable memory: 1000 (expandable