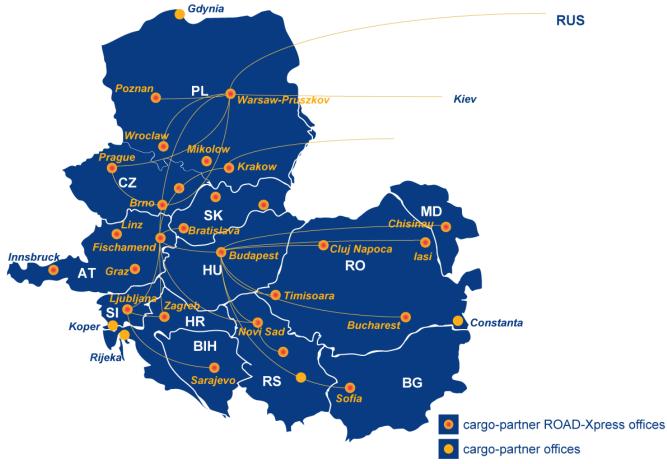

urope
- Daily pickup
- Short transit times
- Integrated Track & Trace system



## **CP ROAD-Xpress**



### CP ROAD-Xpress LTL

- For direct part loads
- Between Eastern and Western Europe
- Within Eastern Europe

### CP ROAD-Xpress FTL

- Full load service
- From Eastern to Western Europe / vice versa
- Within Eastern Europe



cargo-partner\_

## **CP ROAD-Xpress Markets**



#### **Western Europe**

- Austria
- Belgium
- Germany
- Great Britain
- Ireland
- Luxembourg
- Portugal
- Switzerland
- ▶ Spain
- Netherlands

#### **Eastern Europe**

- Baltic States
- Belarus
- Bosnia & Herzegovina
- Bulgaria
- **№** CIS
- Croatia
- Czech Republic
- ▶ Greece
- Hungary
- Macedonia
- Moldova

- Poland
- Romania
- Serbia
- Slovenia
- Slovakia
- Turkey
- Ukraine



# **CP ROAD-Xpress Intra CEE**







# **CP ROAD-Xpress Intra CEE**







# **Environmental friendly**



cargo-partner management regards environmental responsibility as a high-ranking business objective

Therefore, the use of environmental friendly transport technologies and the reduction of emissions are of importance to us – a global issue that calls for global solutions



### **Environmental cargo-partners**



### Sustainability generated by efficiency

- Creation of (internal) awareness (- 113 to CO2)
  Drivers training, free cooling IT server room, procurement regulations, biogas light truck, electric car, ...
- Optimization of transport (- 19 000 to CO2)
  Modal shift from truck to rail (- 8 000 to CO2)
  Substantial transfer of TEU to slow steaming ocean carrier (- 11 000 to CO2)
- Reduction of transport's ene