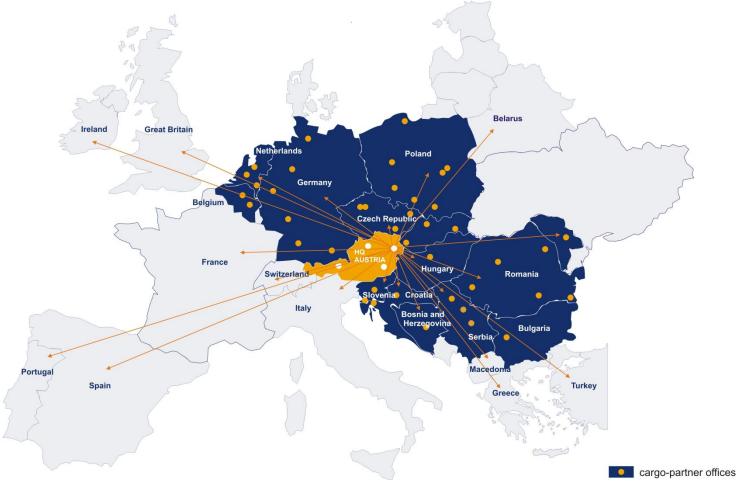

## **CP ROAD-Xpress Markets**

#### **Western Europe**

- Austria
- Belgium
- Germany
- Great Britain
- Ireland
- Luxembourg
- Portugal
- Switzerland
- ▶ Spain
- Netherlands

#### **Eastern Europe**

- Baltic States
- Belarus
- Bosnia & Herzegovina
- Bulgaria
- **№** CIS
- Croatia
- Czech Republic
- ▶ Greece
- Hungary
- Macedonia
- Moldova

- Poland
- Romania
- Serbia
- Slovenia
- Slovakia
- Turkey
- Ukraine