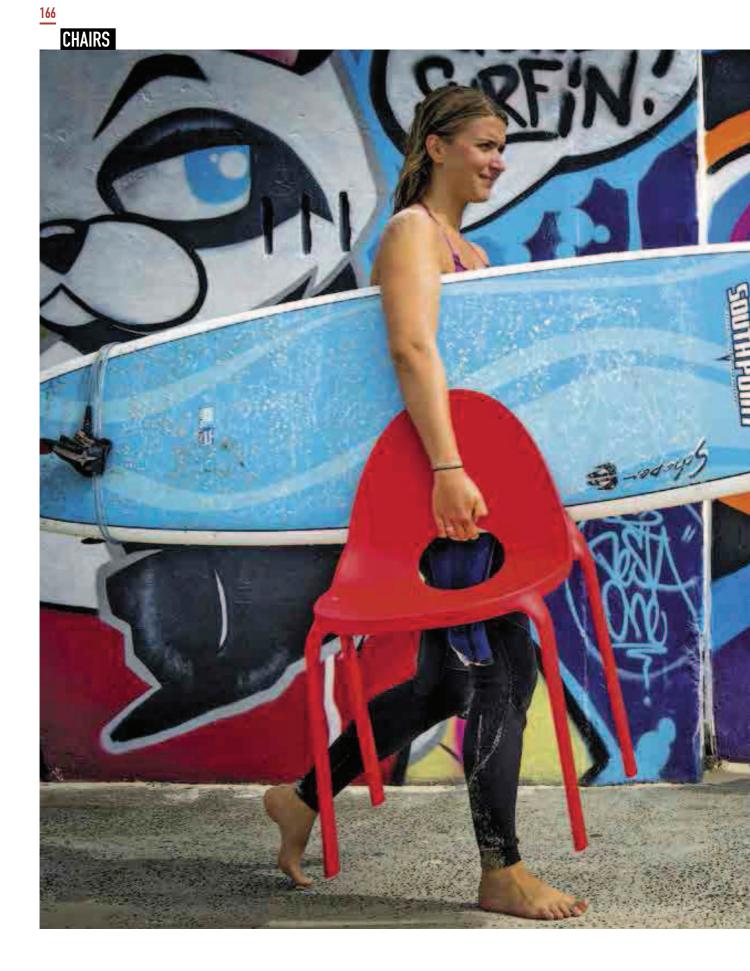

SIDNEY

ONE-PIECE GLASS-FIBRE REIN-FORCED POLYPROPYLENE CHAIR. STACKABLE. PERFECTLY SUITABLE FOR OUTDOOR USE. THE SEAT FEATURES A CENTRAL HOLE FACILITATING RAINWATER DRAINAGE.

164 CHAIRS

IT LENDS CHEERFULNESS AND IRONY TO PUBLIC SPACES LIKE BARS, PUBS, AND RESTAURANTS. TOTALLY RECYCLABLE DESIGN PRODUCT.