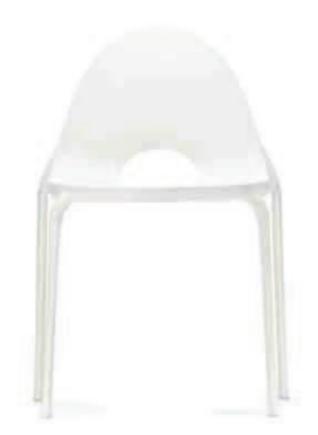

SIDNEY

ONE-PIECE GLASS-FIBRE REIN-FORCED POLYPROPYLENE CHAIR. STACKABLE. PERFECTLY SUITABLE FOR OUTDOOR USE. THE SEAT FEATURES A CENTRAL HOLE FACILITATING RAINWATER DRAINAGE.

164 CHAIRS

IT LENDS CHEERFULNESS AND IRONY TO PUBLIC SPACES LIKE BARS, PUBS, AND RESTAURANTS. TOTALLY RECYCLABLE DESIGN PRODUCT.