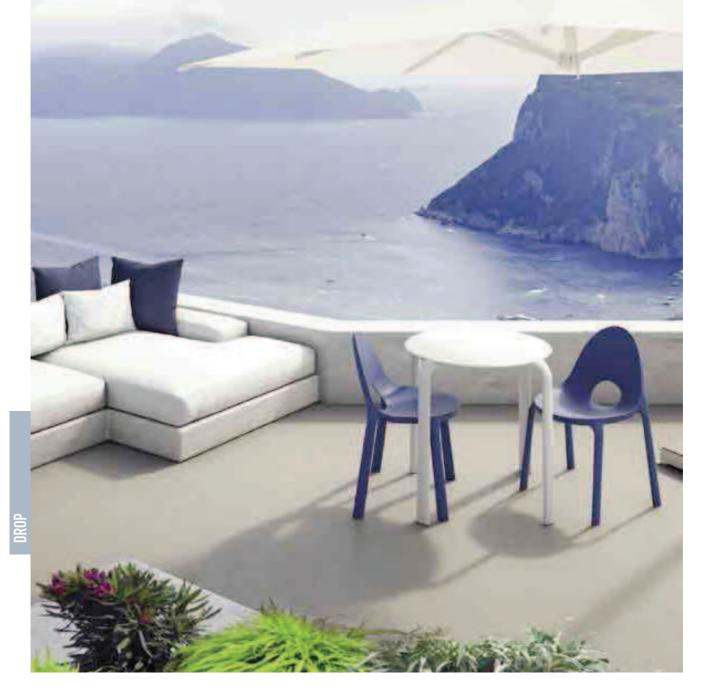

Awarded the Good Design Award in 2011, Drop is a chair for contract settings, with a playful design and in a wide range of colours. The ideal synthesis of the dynamic and essential style of the Infiniti collection.

SIDNEY

ONE-PIECE GLASS-FIBRE REIN-FORCED POLYPROPYLENE CHAIR. STACKABLE. PERFECTLY SUITABLE FOR OUTDOOR USE. THE SEAT FEATURES A CENTRAL HOLE FACILITATING RAINWATER DRAINAGE.

164 CHAIRS

IT LENDS CHEERFULNESS AND IRONY TO PUBLIC SPACES LIKE BARS, PUBS, AND RESTAURANTS. TOTALLY RECYCLABLE DESIGN PRODUCT.