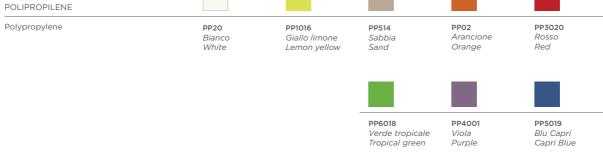

Awarded the Good Design Award in 2011, Drop is a chair for contract settings, with a playful design and in a wide range of colours. The ideal synthesis of the dynamic and essential style of the Infiniti collection.



SIDNEY









ONE-PIECE GLASS-FIBRE REIN-FORCED POLYPROPYLENE CHAIR. STACKABLE. PERFECTLY SUITABLE FOR OUTDOOR USE. THE SEAT FEATURES A CENTRAL HOLE FACILITATING RAINWATER DRAINAGE.

164 CHAIRS

IT LENDS CHEERFULNESS AND IRONY TO PUBLIC SPACES LIKE BARS, PUBS, AND RESTAURANTS. TOTALLY RECYCLABLE DESIGN PRODUCT.







DROP CHAIR



RIVESTIMENTO Upholstery IMPILABILITÀ Stackability

H 6

ESTERNO Outdoor

165