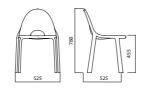

DROP CHAIR

RIVESTIMENTO Upholstery IMPILABILITÀ Stackability

H 6

ESTERNO Outdoor

165