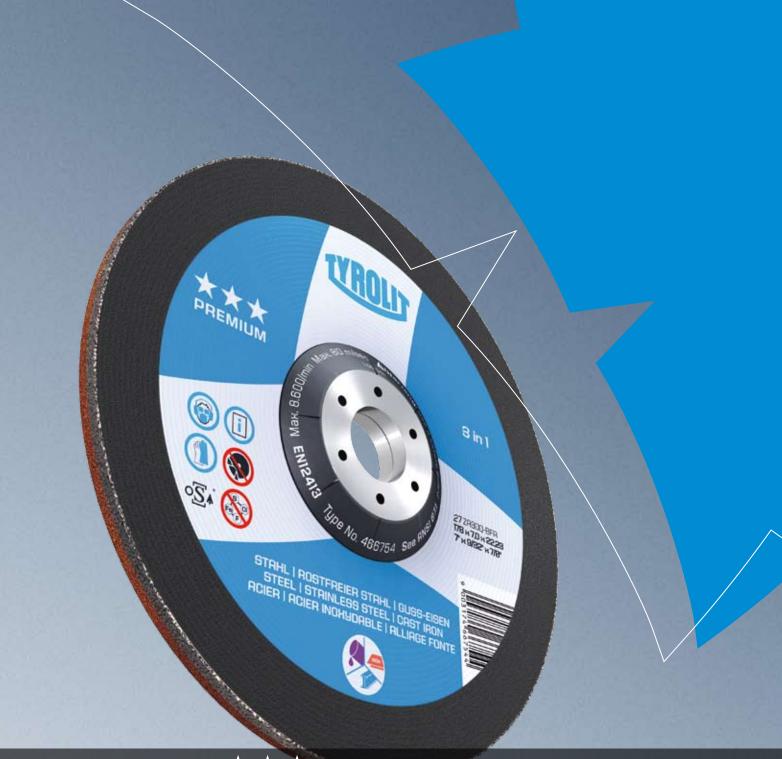

# PREMIUM \* \* \* 3 in 1 3 SURFACES - 1 SOLUTION!

- High cutting ability
- Convincing lifetime
- Top grinding results with 1 wheel for 3 workpiece materials!

# PREMIUM \*\*\* 3 in 1

### 3 SURFACES - 1 SOLUTION!

The new multifunctional grinding wheel is very convincing for applications on steel, stainless steel and cast iron.

| Form | Dimensions  | Specification | Type-No. | Remarks                                                                                                                                           | Material | Machine |
|------|-------------|---------------|----------|---------------------------------------------------------------------------------------------------------------------------------------------------|----------|---------|
| 27   | 115x7x22,23 | ZA30Q-BFR     | 466744   | especially for steel, stainless<br>steel and cast iron<br>for angle grinders:<br>ø 115, 125 mm up to 1.400 Watt<br>ø 180, 230 mm up to 2.500 Watt |          |         |
|      | 125x7x22,23 | ZA30Q-BFR     | 466749   |                                                                                                                                                   |          |         |
|      | 178x7x22,23 | ZA30Q-BFR     | 466754   |                                                                                                                                                   |          |         |
|      | 230x7x22,23 | ZA30Q-BFR     | 466762   |                                                                                                                                                   |          |         |