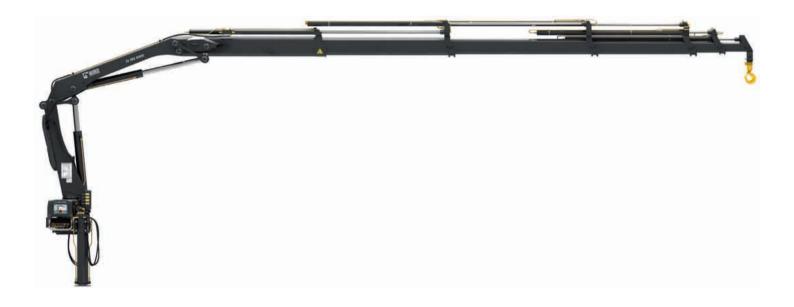

## Hiab XS 088 Range 6-9 tm

## XS 088 HiDuo

Disclaimer Hiab cranes have been built to meet the highest standards of safety and service life and have been thoroughly tested. Strength calculations for this model have been carried out in accordance with EN13001 in fatigue class S2. Cargotec's certified Quality Assurance System complies with ISO 9001. Some of the items in our literature may be extra equipment. Certain applications may require an official permit. We reserve the right to change technical specifications without prior notice. Hiab cranes produced for EU-countries are CE-marked and comply with the European Standard EN 12999. Cargotec improves the efficiency of cargo flows by offering solutions for the loading and unloading of goods on land and at sea – wherever cargo is on the move. Cargotec's main daughter brands for cargo handling Hiab, Kalmar and MacGregor are