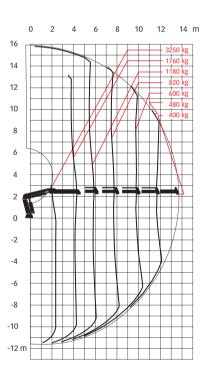

## Hiab XS 088 Basic data

| Technical data                                    | B-3 CL     | B-2 Duo    | E-4 HiDuo  | E-5 HiDuo  |
|---------------------------------------------------|------------|------------|------------|------------|
| Max. lifting capacity (kNm)                       | 65         | 69         | 71         | 68         |
| Outreach, hydraulic extensions (m)                | 9.7        | 7.7        | 11.6       | 13.7       |
| Outreach, manual extensions (m)                   | 11.8       | 11.8       | 13.7       | -          |
| Outreach / lifting capacity (m / kg)              | 3.1 / 2300 | 2.9 / 2700 | 2.2 / 3500 | 2.2 / 3250 |
|                                                   | 3.9 / 1700 | 3.8 / 2000 | 4.2 / 1860 | 4.3 / 1760 |
|                                                   | 5.5 / 1160 | 5.4 / 1380 | 5.8 / 1260 | 5.9 / 1180 |
|                                                   | 7.3 / 840  | 7.3 / 1020 | 7.7 / 900  | 7.8 / 820  |
|                                                   | 9.2 / 660  | -          | 9.6 / 700  | 9.7 / 600  |
| Slewing angle (°)                                 | 400 - 406  | 400 - 406  | 400 - 406  | 400 - 406  |
| Height in folded position (mm)                    | 2000       | 2000       | 2000       | 2000       |
| Installation space needed (mm)                    | 765        | 685        | 720        | 785        |
| Weight, "standard" crane without stabilizers (kg) | 1170       | 1080       | 1260       | 1340       |
| Weight, stabilizer equipment (kg)                 | 140 - 275  | 140 - 275  | 140 - 275  | 140 - 275  |