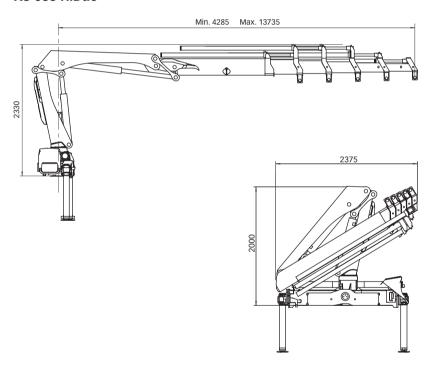

## Hiab XS 088 Range 6-9 tm

## XS 088 HiDuo

Disclaimer Hiab cranes have been built to meet the highest standards of safety and service life and have been thoroughly tested. Strength calculations for this model have been carried out in accordance with EN13001 in fatigue class S2. Cargotec's certified Quality Assurance System complies with ISO 9001. Some of the items in our literature may be extra equipment. Certain applications may require an official permit. We reserve the right to change technical specifications without prior notice. Hiab cranes produced for EU-countries are CE-marked and comply with the European Standard EN 12999. Cargotec improves the efficiency of cargo flows by offering solutions for the loading and unloading of goods on land and at sea – wherever cargo is on the move. Cargotec's main daughter brands for cargo handling Hiab, Kalmar and MacGregor are