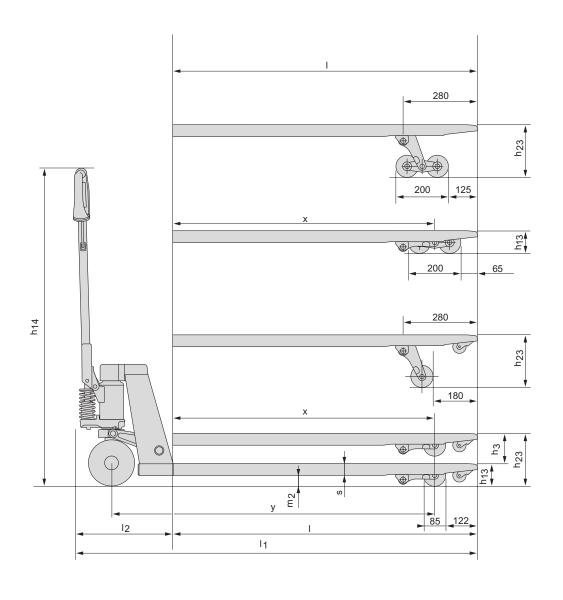

#### Hand pallet truck

| Truck specifications |      |                                                             |                                |    | LHM200ST                     |
|----------------------|------|-------------------------------------------------------------|--------------------------------|----|------------------------------|
| Identification       | 1.1  | Manufacturer                                                |                                |    | BT                           |
|                      | 1.2  | Manufacturer's type designation                             |                                |    | LHM200ST                     |
|                      | 1.4  | Operator type                                               |                                |    | Hand                         |
|                      | 1.5  | Load capacity/rated load                                    | Q(t)                           | kg | 2000                         |
|                      | 1.6  | Load centre distance                                        | С                              | mm | 600                          |
|                      | 1.8  | Load distance, centre of drive axle to fork                 | Х                              | mm | 940 1)                       |
|                      | 1.9  | Wheelbase                                                   | у                              | mm | 1170 <sup>1)</sup>           |
| Weight               | 2.1  | Service weight                                              |                                | kg | 70                           |
|                      | 2.2  | Axle load, with load, drive/castor/fork wheel               |                                | kg | 375/805                      |
|                      | 2.3  | Axle load, without load, drive/castor/fork wheel            |                                | kg | 20/10                        |
| Wheels               | 3.1  | Steer/fork wheels: Nylon (N), Polyurethane (P), Rubber (R), |                                |    | N, P, R/N, P                 |
|                      | 3.2  | Wheel size, front                                           |                                |    | 175x60                       |
|                      | 3.3  | Wheel size, rear                                            |                                |    | 85x100 / 85x75 <sup>2)</sup> |
|                      | 3.5  | Wheels, number front/rear (x=driven wheels)                 |                                |    | 2/2 or 2/4 <sup>2)</sup>     |
|                      | 3.6  | Track width, front                                          | b <sub>10</sub>                | mm | 132                          |
|                      | 3.7  | Track width, rear                                           | b <sub>11</sub>                | mm | 364                          |
| Dimensions           | 4.4  | Lift                                                        | h <sub>3</sub>                 | mm | 115                          |
|                      |      | Lift height                                                 | h <sub>23</sub>                | mm | 200                          |
|                      | 4.9  | Height of tiller in drive position, min./max.               | h <sub>14</sub>                | mm | 1220                         |
|                      | 4.15 | Height, lowered                                             | h <sub>13</sub>                | mm | 85                           |
|                      | 4.19 | Overall length                                              | I <sub>1</sub>                 | mm | 1520                         |
|                      | 4.20 | Length to face of forks                                     |                                | mm | 370                          |
|                      | 4.21 | Overall width                                               | b <sub>1</sub> /b <sub>2</sub> | mm | 520/695 <sup>3)</sup>        |
|                      | 4.22 | Fork dimensions                                             | s/e/l                          | mm | 45/156/1150 <sup>4)</sup>    |
|                      | 4.25 | Width over forks                                            | $b_5$                          | mm | 520/685 <sup>3)</sup>        |
|                      | 4.32 | Ground clearance, centre of wheelbase                       | m <sub>2</sub>                 | mm | 40                           |
|                      | 4.33 | Aisle width for pallets 1000 x 1200 crossways               | A <sub>st</sub>                | mm | 1525 <sup>1)</sup>           |
|                      | 4.34 | Aisle width for pallets 800 x 1200 lengthways               | A <sub>st</sub>                | mm | 1725 <sup>1)</sup>           |
|                      | 4.35 | Turning radius                                              | W <sub>a</sub>                 | mm | 1370 1)                      |

<sup>1)</sup> Distance with forks raised

All data are based on table configuration. Other configurations may give other values. Truck performance and dimensions are nominal and subject to tolerances. Specifications are subject to change without notice.

<sup>2)</sup> Single wheel / Boggie wheel

<sup>3)</sup> Other widths available on request

<sup>4)</sup> Other fork length available: 800/910/1000/1070/1220

### **Dimensional drawings**