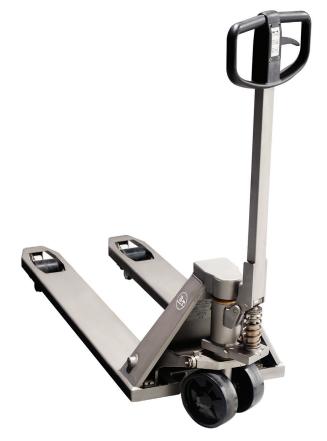

# Hand pallet truck 2.0 ton

## **BT lifter**

*L-series* LHM200ST

#### Hand pallet truck

| Truck specifications |      |                                                             |                                |    | LHM200ST                     |
|----------------------|------|-------------------------------------------------------------|--------------------------------|----|------------------------------|
| Identification       | 1.1  | Manufacturer                                                |                                |    | BT                           |
|                      | 1.2  | Manufacturer's type designation                             |                                |    | LHM200ST                     |
|                      | 1.4  | Operator type                                               |                                |    | Hand                         |
|                      | 1.5  | Load capacity/rated load                                    | Q(t)                           | kg | 2000                         |
|                      | 1.6  | Load centre distance                                        | С                              | mm | 600                          |
|                      | 1.8  | Load distance, centre of drive axle to fork                 | Х                              | mm | 940 1)                       |
|                      | 1.9  | Wheelbase                                                   | у                              | mm | 1170 <sup>1)</sup>           |
| Weight               | 2.1  | Service weight                                              |                                | kg | 70                           |
|                      | 2.2  | Axle load, with load, drive/castor/fork wheel               |                                | kg | 375/805                      |
|                      | 2.3  | Axle load, without load, drive/castor/fork wheel            |                                | kg | 20/10                        |
| Wheels               | 3.1  | Steer/fork wheels: Nylon (N), Polyurethane (P), Rubber (R), |                                |    | N, P, R/N, P                 |
|                      | 3.2  | Wheel size, front                                           |                                |    | 175x60                       |
|                      | 3.3  | Wheel size, rear                                            |                                |    | 85x100 / 85x75 <sup>2)</sup> |
|                      | 3.5  | Wheels, number front/rear (x=driven wheels)                 |                                |    | 2/2 or 2/4 <sup>2)</sup>     |
|                      | 3.6  | Track width, front                                          | b <sub>10</sub>                | mm | 132                          |
|                      | 3.7  | Track width, rear                                           | b <sub>11</sub>                | mm | 364                          |
| Dimensions           | 4.4  | Lift                                                        | h <sub>3</sub>                 | mm | 115                          |
|                      |      | Lift height                                                 | h <sub>23</sub>                | mm | 200                          |
|                      | 4.9  | Height of tiller in drive position, min./max.               | h <sub>14</sub>                | mm | 1220                         |
|                      | 4.15 | Height, lowered                                             | h <sub>13</sub>                | mm | 85                           |
|                      | 4.19 | Overall length                                              | I <sub>1</sub>                 | mm | 1520                         |
|                      | 4.20 | Length to face of forks                                     |                                | mm | 370                          |
|                      | 4.21 | Overall width                                               | b <sub>1</sub> /b <sub>2</sub> | mm | 520/695 <sup>3)</sup>        |
|                      | 4.22 | Fork dimensions                                             | s/e/l                          | mm | 45/156/1150 <sup>4)</sup>    |
|                      | 4.25 | Width over forks                                            | $b_5$                          | mm | 520/685 <sup>3)</sup>        |
|                      | 4.32 | Ground clearance, centre of wheelbase                       | m <sub>2</sub>                 | mm | 40                           |
|                      | 4.33 | Aisle width for pallets 1000 x 1200 crossways               | A <sub>st</sub>                | mm | 1525 <sup>1)</sup>           |
|                      | 4.34 | Aisle width for pallets 800 x 1200 lengthways               | A <sub>st</sub>                | mm | 1725 <sup>1)</sup>           |
|                      | 4.35 | Turning radius                                              | W <sub>a</sub>                 | mm | 1370 1)                      |

#### Truck features:

- All components in stainless steel or other non-corroding materials improves reliability and long life.
- All surfaces are glass blasted giving a smooth surface and ensuring easy cleaning.
- Welded tow bar attachement provides high reliability.
- Greasable bushings ensure a long service life.
- Also available in low fork height (U-model) with minimum height 75 mm.
- This product has been environmentally declared.