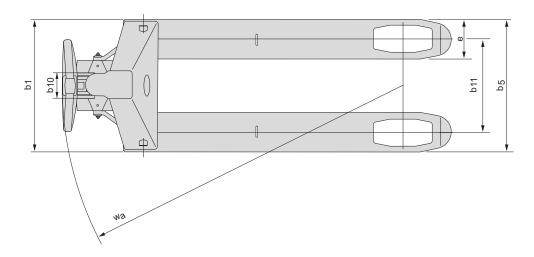

#### Hand pallet truck

| Truck specifications |      |                                                             |                                |    | LHM200ST                     |
|----------------------|------|-------------------------------------------------------------|--------------------------------|----|------------------------------|
| Identification       | 1.1  | Manufacturer                                                |                                |    | BT                           |
|                      | 1.2  | Manufacturer's type designation                             |                                |    | LHM200ST                     |
|                      | 1.4  | Operator type                                               |                                |    | Hand                         |
|                      | 1.5  | Load capacity/rated load                                    | Q(t)                           | kg | 2000                         |
|                      | 1.6  | Load centre distance                                        | С                              | mm | 600                          |
|                      | 1.8  | Load distance, centre of drive axle to fork                 | Х                              | mm | 940 1)                       |
|                      | 1.9  | Wheelbase                                                   | у                              | mm | 1170 <sup>1)</sup>           |
| Weight               | 2.1  | Service weight                                              |                                | kg | 70                           |
|                      | 2.2  | Axle load, with load, drive/castor/fork wheel               |                                | kg | 375/805                      |
|                      | 2.3  | Axle load, without load, drive/castor/fork wheel            |                                | kg | 20/10                        |
| Wheels               | 3.1  | Steer/fork wheels: Nylon (N), Polyurethane (P), Rubber (R), |                                |    | N, P, R/N, P                 |
|                      | 3.2  | Wheel size, front                                           |                                |    | 175x60                       |
|                      | 3.3  | Wheel size, rear                                            |                                |    | 85x100 / 85x75 <sup>2)</sup> |
|                      | 3.5  | Wheels, number front/rear (x=driven wheels)                 |                                |    | 2/2 or 2/4 <sup>2)</sup>     |
|                      | 3.6  | Track width, front                                          | b <sub>10</sub>                | mm | 132                          |
|                      | 3.7  | Track width, rear                                           | b <sub>11</sub>                | mm | 364                          |
| Dimensions           | 4.4  | Lift                                                        | h <sub>3</sub>                 | mm | 115                          |
|                      |      | Lift height                                                 | h <sub>23</sub>                | mm | 200                          |
|                      | 4.9  | Height of tiller in drive position, min./max.               | h <sub>14</sub>                | mm | 1220                         |
|                      | 4.15 | Height, lowered                                             | h <sub>13</sub>                | mm | 85                           |
|                      | 4.19 | Overall length                                              | I <sub>1</sub>                 | mm | 1520                         |
|                      | 4.20 | Length to face of forks                                     |                                | mm | 370                          |
|                      | 4.21 | Overall width                                               | b <sub>1</sub> /b <sub>2</sub> | mm | 520/695 <sup>3)</sup>        |
|                      | 4.22 | Fork dimensions                                             | s/e/l                          | mm | 45/156/1150 <sup>4)</sup>    |
|                      | 4.25 | Width over forks                                            | $b_5$                          | mm | 520/685 <sup>3)</sup>        |
|                      | 4.32 | Ground clearance, centre of wheelbase                       | m <sub>2</sub>                 | mm | 40                           |
|                      | 4.33 | Aisle width for pallets 1000 x 1200 crossways               | A <sub>st</sub>                | mm | 1525 <sup>1)</sup>           |
|                      | 4.34 | Aisle width for pallets 800 x 1200 lengthways               | A <sub>st</sub>                | mm | 1725 <sup>1)</sup>           |
|                      | 4.35 | Turning radius                                              | W <sub>a</sub>                 | mm | 1370 1)                      |

<sup>1)</sup> Distance with forks raised

All data are based on table configuration. Other configurations may give other values. Truck performance and dimensions are nominal and subject to tolerances. Specifications are subject to change without notice.

<sup>2)</sup> Single wheel / Boggie wheel

<sup>3)</sup> Other widths available on request

<sup>4)</sup> Other fork length available: 800/910/1000/1070/1220

### **Dimensional drawings**