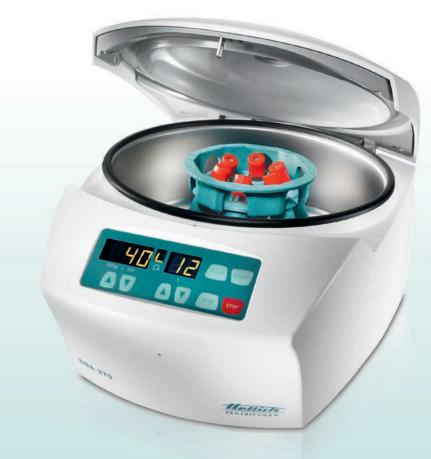

# **EBA 270**

## BLOOD / URINALYSIS / PEDIATRIC

## Simple. Compact. Complete.

Built-in, horizontal rotor for flat separation of all standard blood, gel, urine and pediatric tubes. Ideal for physicians' and veterinary offices.

| MAX. CAPACITY | 6 x 15 mL   |  |
|---------------|-------------|--|
| MAX. RPM/RCF  | 4,000/2,254 |  |

#### **FUNCTIONAL DESIGN**

Easy to lift lid with front-facing control panel for effortless interaction and programming.