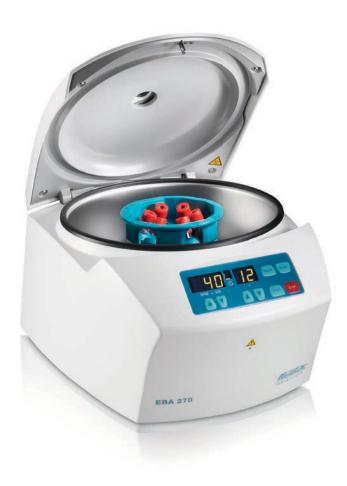

# **EBA 270**

## BLOOD / URINALYSIS / PEDIATRIC

## Simple. Compact. Complete.

Built-in, horizontal rotor for flat separation of all standard blood, gel, urine and pediatric tubes. Ideal for physicians' and veterinary offices.

| MAX. CAPACITY | 6 x 15 mL   |  |
|---------------|-------------|--|
| MAX. RPM/RCF  | 4,000/2,254 |  |

#### **FUNCTIONAL DESIGN**

Easy to lift lid with front-facing control panel for effortless interaction and programming.