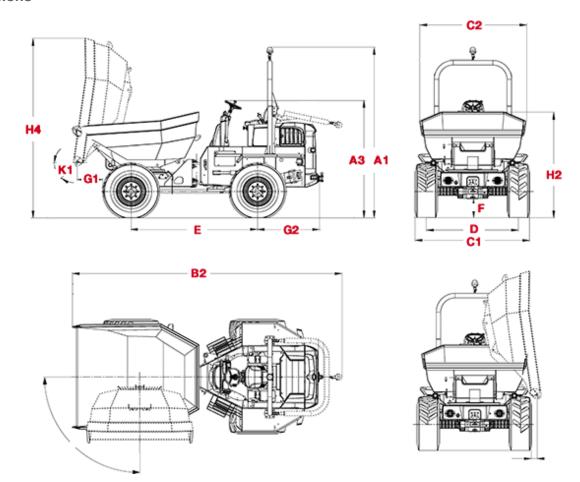

## **Dimensions**

|                       | DW90 swivel tip skip                                                                                                                             | DW90 front tip skip                                                                                                                                                                                                                                                                                                                                               |
|-----------------------|--------------------------------------------------------------------------------------------------------------------------------------------------|-------------------------------------------------------------------------------------------------------------------------------------------------------------------------------------------------------------------------------------------------------------------------------------------------------------------------------------------------------------------|
| Overall width mm      | 2,465                                                                                                                                            | 2,465                                                                                                                                                                                                                                                                                                                                                             |
| Skip width mm         | 2,275                                                                                                                                            | 2,495                                                                                                                                                                                                                                                                                                                                                             |
| Skip height mm        | 2,305                                                                                                                                            | 2,250                                                                                                                                                                                                                                                                                                                                                             |
| Skip height tilted mm | 3,865                                                                                                                                            | 2,755                                                                                                                                                                                                                                                                                                                                                             |
| Height ROPS mm        | 3,355                                                                                                                                            | 3,165                                                                                                                                                                                                                                                                                                                                                             |
| Height ROPS tilted mm | 2,545                                                                                                                                            | 2,355                                                                                                                                                                                                                                                                                                                                                             |
| Height Cabine mm      | 3,245                                                                                                                                            | 3,055                                                                                                                                                                                                                                                                                                                                                             |
| Length mm             | 5,185                                                                                                                                            | 4,760                                                                                                                                                                                                                                                                                                                                                             |
| Wheelbase mm          | 2,700                                                                                                                                            | 2,700                                                                                                                                                                                                                                                                                                                                                             |
| Rear overhang mm      | 1,190                                                                                                                                            | 1,190                                                                                                                                                                                                                                                                                                                                                             |
| Ground clearance mm   | 406                                                                                                                                              | 406                                                                                                                                                                                                                                                                                                                                                               |
|                       | Skip width mm Skip height mm Skip height tilted mm Height ROPS mm Height ROPS tilted mm Height Cabine mm Length mm Wheelbase mm Rear overhang mm | Overall width mm       2,465         Skip width mm       2,275         Skip height mm       2,305         Skip height tilted mm       3,865         Height ROPS mm       3,355         Height ROPS tilted mm       2,545         Height Cabine mm       3,245         Length mm       5,185         Wheelbase mm       2,700         Rear overhang mm       1,190 |