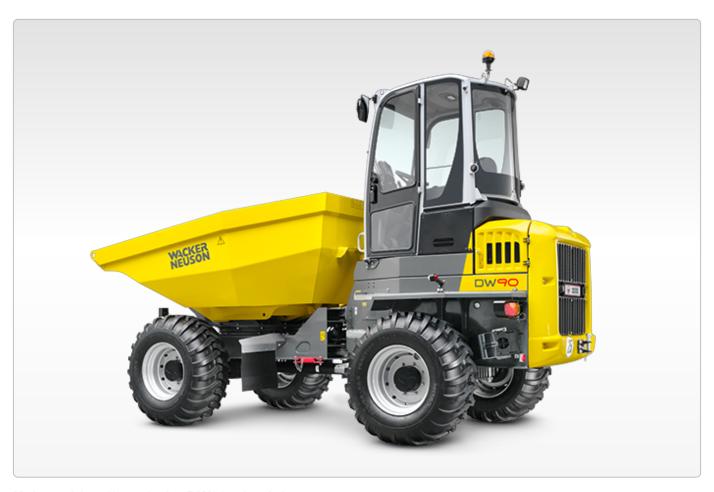

### **DW90**

Wheel Dumpers

## Unbeatable off-road: the DW90 wheel dumper

Uneven ground conditions are the area of application where the wheel dumper is most at home. This is where its strengths are displayed to best advantage: hydrostatic all-wheel drive with ECO mode, exceptional off-road capability and extreme gradeability, paired with different skip versions and a wear-free spring-loaded parking brake.

- Maintenance-free hydrostatic all-wheel drive.
- Very good gradeability
- Swivel tip skip optional ex factory
- Maximum payload 9,000 kg
- For maximum comfort. Optionally with air-conditioning system